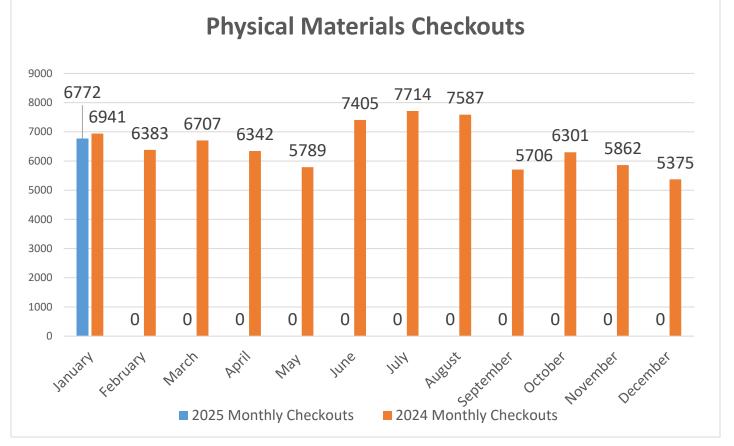

#### A. <u>Monthly Statistics</u>

Director Wiley reported that library use was down in December compared with the rest of the year, which was expected because of the holidays. The library circulated 8,652 items, 38% of which were digital.