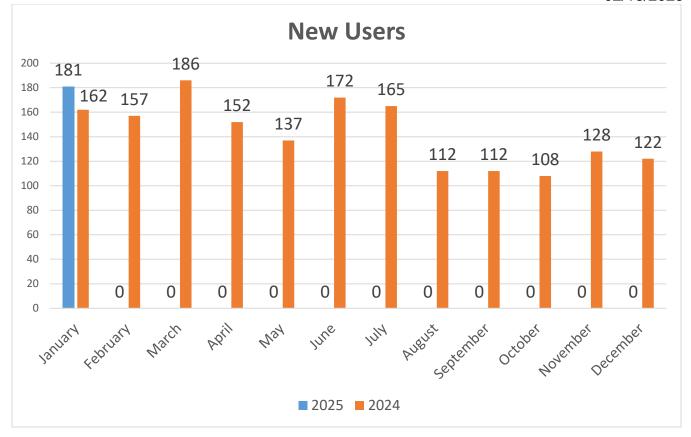

#### A. <u>Monthly Statistics</u>

Director Wiley reported that library use was down in December compared with the rest of the year, which was expected because of the holidays. The library circulated 8,652 items, 38% of which were digital.

The library logged 79,482 visits in 2024, a 12% increase over 2023.

Commissioner comments and questions included whether annual reminders are sent out to library card holders regarding account renewals.