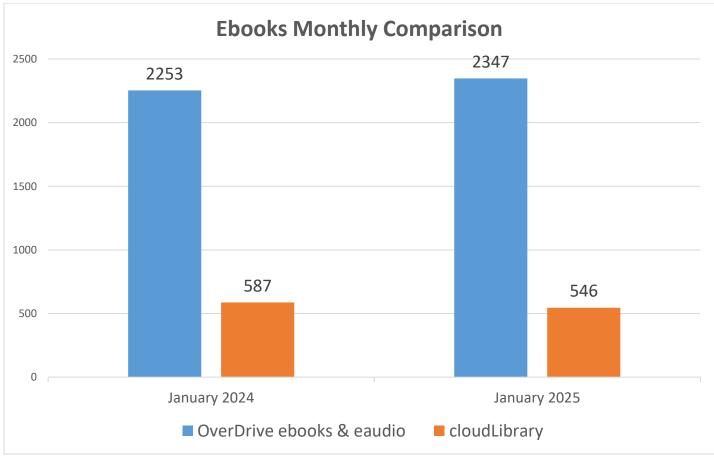

#### A. <u>Monthly Statistics</u>

Director Wiley reported that library use was down in December compared with the rest of the year, which was expected because of the holidays. The library circulated 8,652 items, 38% of which were digital.

The library logged 79,482 visits in 2024, a 12% increase over 2023.

Commissioner comments and questions included whether annual reminders are sent out to library card holders regarding account renewals.