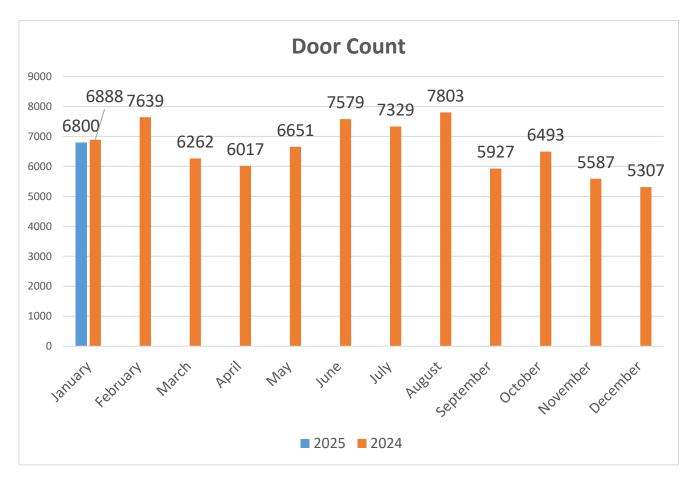

The library logged 79,482 visits in 2024, a 12% increase over 2023.

Commissioner comments and questions included whether annual reminders are sent out to library card holders regarding account renewals.