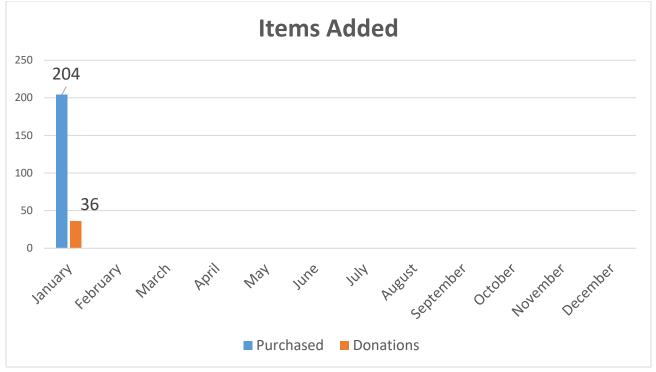

## INFORMATIONAL C 02/18/2025

Total value added to collection January 2025 - \$4919.26

INFORMATIONAL C 02/18/2025

Page 7 of 9

|                                                                             | Programs - Live Sessions Ages 0-5                                                                                                                                                                        |                                                      |                                                |         | ) (but up al         |
|-----------------------------------------------------------------------------|----------------------------------------------------------------------------------------------------------------------------------------------------------------------------------------------------------|------------------------------------------------------|------------------------------------------------|---------|----------------------|
|                                                                             |                                                                                                                                                                                                          |                                                      |                                                |         | Virtual<br>(Facebool |
| Date                                                                        |                                                                                                                                                                                                          | Attendance                                           | Onsite                                         | Offsite | Live or<br>Zoom)     |
| 1/2/2025                                                                    | storytime                                                                                                                                                                                                | 32                                                   | x                                              | Unsite  | 200111               |
| 1/8/2025                                                                    | storytime                                                                                                                                                                                                | 36                                                   | x                                              |         |                      |
| 1/9/2025                                                                    | storytime                                                                                                                                                                                                | 18                                                   | x                                              |         |                      |
| 1/15/2025                                                                   | storytime                                                                                                                                                                                                | 45                                                   | x                                              |         |                      |
| 1/16/2025                                                                   | storytime                                                                                                                                                                                                | 21                                                   | x                                              |         |                      |
| 1/22/2025                                                                   | storytime                                                                                                                                                                                                | 27                                                   | x                                              |         |                      |
| 1/23/2025                                                                   | storytime                                                                                                                                                                                                | 18                                                   | x                                              |         |                      |
| 1/29/2025                                                                   | Storytime                                                                                                                                                                                                | 47                                                   | x                                              |         |                      |
| 1/30/2025                                                                   | storytime                                                                                                                                                                                                | 16                                                   | x                                              |         |                      |
|                                                                             | TOTAL                                                                                                                                                                                                    | 260                                                  |                                                |         |                      |
| Childron's E                                                                | Programs - Live Sessions Ages 6-11                                                                                                                                                                       |                                                      |                                                |         |                      |
| ciliaren 31                                                                 |                                                                                                                                                                                                          |                                                      |                                                |         |                      |
|                                                                             |                                                                                                                                                                                                          |                                                      |                                                |         | Virtual              |
|                                                                             |                                                                                                                                                                                                          |                                                      |                                                |         | (Facebool<br>Live or |
| Date                                                                        |                                                                                                                                                                                                          | Attendance                                           | Onsite                                         | Offsite | Zoom)                |
| 1/2/2025                                                                    |                                                                                                                                                                                                          | Attendance                                           | Olisite                                        | Office  | 2001117              |
|                                                                             | Artist - Picasso                                                                                                                                                                                         | 14                                                   | x                                              |         |                      |
|                                                                             | Artist - Picasso<br>Baker Web Academy                                                                                                                                                                    | 14                                                   | x                                              |         |                      |
| 1/7/2025                                                                    | Baker Web Academy                                                                                                                                                                                        | 16                                                   | x                                              |         |                      |
| 1/7/2025<br>1/10/2025                                                       | Baker Web Academy<br>Lego                                                                                                                                                                                | 16<br>15                                             | x<br>x                                         |         |                      |
| 1/7/2025<br>1/10/2025<br>1/16/2025                                          | Baker Web Academy<br>Lego<br>STEAM -3D pens                                                                                                                                                              | 16<br>15<br>11                                       | x<br>x<br>x                                    |         |                      |
| 1/7/2025<br>1/10/2025<br>1/16/2025<br>1/23/2025                             | Baker Web Academy<br>Lego<br>STEAM -3D pens<br>Calvery Christian Academy 4/5th grade                                                                                                                     | 16<br>15<br>11<br>19                                 | x<br>x<br>x<br>x<br>x                          |         |                      |
| 1/7/2025<br>1/10/2025<br>1/16/2025<br>1/23/2025<br>1/23/2025                | Baker Web Academy<br>Lego<br>STEAM -3D pens<br>Calvery Christian Academy 4/5th grade<br>Craft - Snow & Valentine                                                                                         | 16<br>15<br>11<br>19<br>7                            | x<br>x<br>x<br>x<br>x<br>x                     |         |                      |
| 1/7/2025<br>1/10/2025<br>1/16/2025<br>1/23/2025                             | Baker Web Academy<br>Lego<br>STEAM -3D pens<br>Calvery Christian Academy 4/5th grade<br>Craft - Snow & Valentine<br>Fullerton IV 3rd grade visit                                                         | 16<br>15<br>11<br>19<br>7<br>63                      | x<br>x<br>x<br>x<br>x                          |         |                      |
| 1/7/2025<br>1/10/2025<br>1/16/2025<br>1/23/2025<br>1/23/2025<br>1/28/2025   | Baker Web Academy<br>Lego<br>STEAM -3D pens<br>Calvery Christian Academy 4/5th grade<br>Craft - Snow & Valentine<br>Fullerton IV 3rd grade visit<br><b>TOTAL</b>                                         | 16<br>15<br>11<br>19<br>7                            | x<br>x<br>x<br>x<br>x<br>x                     |         |                      |
| 1/7/2025<br>1/10/2025<br>1/16/2025<br>1/23/2025<br>1/23/2025<br>1/28/2025   | Baker Web Academy<br>Lego<br>STEAM -3D pens<br>Calvery Christian Academy 4/5th grade<br>Craft - Snow & Valentine<br>Fullerton IV 3rd grade visit<br><b>TOTAL</b>                                         | 16<br>15<br>11<br>19<br>7<br>63                      | x<br>x<br>x<br>x<br>x<br>x                     |         |                      |
| 1/7/2025<br>1/10/2025<br>1/16/2025<br>1/23/2025<br>1/23/2025<br>1/28/2025   | Baker Web Academy<br>Lego<br>STEAM -3D pens<br>Calvery Christian Academy 4/5th grade<br>Craft - Snow & Valentine<br>Fullerton IV 3rd grade visit<br><b>TOTAL</b>                                         | 16<br>15<br>11<br>19<br>7<br>63                      | x<br>x<br>x<br>x<br>x<br>x                     |         | Virtual              |
| 1/7/2025<br>1/10/2025<br>1/16/2025<br>1/23/2025<br>1/23/2025<br>1/28/2025   | Baker Web Academy<br>Lego<br>STEAM -3D pens<br>Calvery Christian Academy 4/5th grade<br>Craft - Snow & Valentine<br>Fullerton IV 3rd grade visit<br><b>TOTAL</b>                                         | 16<br>15<br>11<br>19<br>7<br>63                      | x<br>x<br>x<br>x<br>x<br>x                     |         | (Facebool            |
| 1/7/2025<br>1/10/2025<br>1/23/2025<br>1/23/2025<br>1/28/2025<br>Live Teen P | Baker Web Academy<br>Lego<br>STEAM -3D pens<br>Calvery Christian Academy 4/5th grade<br>Craft - Snow & Valentine<br>Fullerton IV 3rd grade visit<br><b>TOTAL</b>                                         | 16<br>15<br>11<br>19<br>7<br>63                      | x<br>x<br>x<br>x<br>x<br>x                     | Offsite | (Facebool<br>Live or |
| 1/7/2025<br>1/10/2025<br>1/23/2025<br>1/23/2025<br>1/28/2025<br>Live Teen P | Baker Web Academy<br>Lego<br>STEAM -3D pens<br>Calvery Christian Academy 4/5th grade<br>Craft - Snow & Valentine<br>Fullerton IV 3rd grade visit<br>TOTAL<br>rograms                                     | 16<br>15<br>11<br>19<br>7<br>63<br>145<br>Attendance | x<br>x<br>x<br>x<br>x<br>x<br>Onsite           | Offsite | (Facebool            |
| 1/7/2025<br>1/10/2025<br>1/23/2025<br>1/23/2025<br>1/28/2025<br>Live Teen P | Baker Web Academy<br>Lego<br>STEAM -3D pens<br>Calvery Christian Academy 4/5th grade<br>Craft - Snow & Valentine<br>Fullerton IV 3rd grade visit<br><b>TOTAL</b><br>rograms<br>Teen-Mini Canvas painting | 16<br>15<br>11<br>19<br>7<br>63<br>145<br>           | x<br>x<br>x<br>x<br>x<br>x<br>v<br>onsite<br>x | Offsite | (Facebool<br>Live or |
| 1/7/2025<br>1/10/2025<br>1/23/2025<br>1/23/2025<br>1/28/2025<br>Live Teen P | Baker Web Academy<br>Lego<br>STEAM -3D pens<br>Calvery Christian Academy 4/5th grade<br>Craft - Snow & Valentine<br>Fullerton IV 3rd grade visit<br>TOTAL<br>rograms                                     | 16<br>15<br>11<br>19<br>7<br>63<br>145<br>Attendance | x<br>x<br>x<br>x<br>x<br>x<br>Onsite           | Offsite | (Facebool<br>Live or |