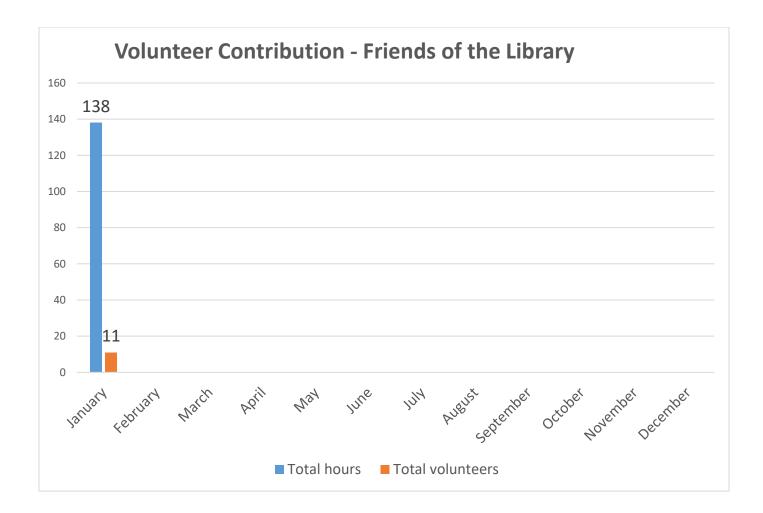

# 6. BUSINESS FROM THE COMMISSION

Commissioner Tassano reported that the Friends of the Library next book sale is scheduled for February 27<sup>th</sup> thru March 1<sup>st</sup>, donations and contributions have been steady, and the piano in the Ford Room has been relocated to a new home.