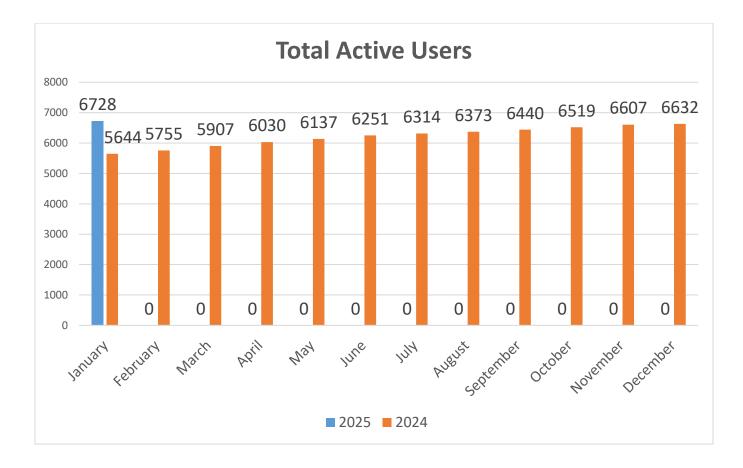

#### A. <u>Monthly Statistics</u>

Director Wiley reported that library use was down in December compared with the rest of the year, which was expected because of the holidays. The library circulated 8,652 items, 38% of which were digital.

The library logged 79,482 visits in 2024, a 12% increase over 2023.

Commissioner comments and questions included whether annual reminders are sent out to library card holders regarding account renewals.