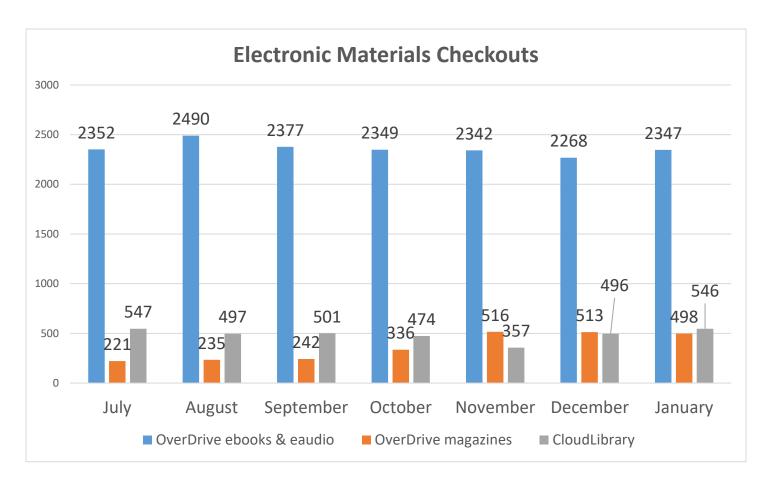

#### A. <u>Monthly Statistics</u>

Director Wiley reported that library use was down in December compared with the rest of the year, which was expected because of the holidays. The library circulated 8,652 items, 38% of which were digital.

The library logged 79,482 visits in 2024, a 12% increase over 2023.

Commissioner comments and questions included whether annual reminders are sent out to library card holders regarding account renewals.