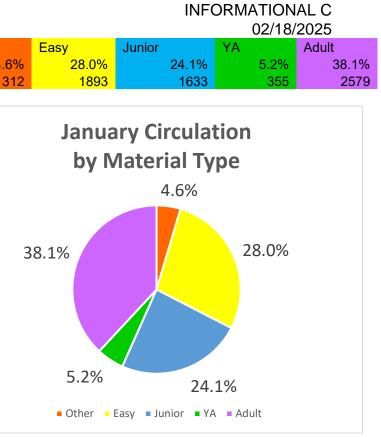

#### A. <u>Monthly Statistics</u>

Director Wiley reported that library use was down in December compared with the rest of the year, which was expected because of the holidays. The library circulated 8,652 items, 38% of which were digital.

#### INFORMATIONAL C 02/18/2025

|                                                    |           | Other |   |
|----------------------------------------------------|-----------|-------|---|
| 1 - Unassigned                                     | 0         |       | 4 |
| 2 - Adult Audiobook                                | 126       |       |   |
| 3 - Adult DVDs                                     | 347       |       |   |
| 4 A - A - Juli 4 17                                | 984       |       |   |
| 4 - Adult Fiction                                  | 20        |       |   |
| 5 - Adult Graphic Novel                            | 32<br>522 |       |   |
| 6 - Adult Nonfiction                               | 202       |       |   |
| 7 - Board Book                                     | 202       |       |   |
| 8 - Children's CD Book<br>9 - Children's Audiobook | 38        |       |   |
| 10 - Children's DVD                                | 146       |       |   |
| 11 - Children's Graphic Novel                      | 140       |       |   |
| 12 - Children's Reference                          | 0         |       |   |
| 14 - Equipment                                     | 2         |       |   |
| 16 - Fantasy                                       | 41        |       |   |
| 17 - Other Language F/NF                           | 17        |       |   |
| 19 - Junior Fiction                                | 596       |       |   |
| 20 - Junior Graphic Novel                          | 393       |       |   |
| 21 - Junior Nonfiction                             | 460       |       |   |
| 22 - Large Print                                   | 146       |       |   |
| 23 - Magazine                                      | 34        |       |   |
| 25 - Mystery                                       | 448       |       |   |
| 30 - Oversize                                      | 1         |       |   |
| 34 - Picture Book                                  | 1163      |       |   |
| 35 - Prof Collection                               | 43        |       |   |
| 36 - Reader                                        | 475       |       |   |
| 37 - Reference                                     | 1         |       |   |
| 39 - Science Fiction                               | 49        |       |   |
| 42 - Western                                       | 29        |       |   |
| 44 - Young Adult Audiobook                         | 1         |       |   |
| 45 - Young Adult DVD                               | 49        |       |   |
| 46 - Young Adult Fiction                           | 89        |       |   |
| 47 - Young Adult Graphic Novel                     | 188       |       |   |
| 48 - Young Adult Nonfiction                        | 28        |       |   |
| OTAP                                               | 14        |       |   |
| Off Site                                           | 0         |       |   |
| None/On-the-fly                                    | 98        |       |   |
| TOTAL                                              | 6772      |       |   |
| TOTAL                                              | 0112      |       |   |

| Circulation Shapshot - February 4, 2025 | )        | % of     |      |       |
|-----------------------------------------|----------|----------|------|-------|
| Туре                                    | Holdings | Holdings | Out  | % Out |
| 1 - Unassigned                          | 0        | 0        | 0    | 0     |
| 2 - Adult Audiobook                     | 1681     | 2.1      | 133  | 7.9   |
| 3 - Adult DVDs                          | 1826     | 2.3      | 137  | 7.5   |
| 4 - Adult Fiction                       | 13690    | 17.2     | 800  | 5.8   |
| 5 - Adult Graphic Novel                 | 376      | 0.5      | 19   | 5.1   |
| 6 - Adult Nonfiction                    | 13626    | 17.1     | 633  | 4.6   |
| 7 - Board Book                          | 691      | 0.9      | 167  | 24.2  |
| 8 - Children's CD Book                  | 108      | 0.1      | 10   | 9.3   |
| 9 - Children's Audiobook                | 680      | 0.9      | 44   | 6.5   |
| 10 - Children's DVD                     | 877      | 1.1      | 91   | 10.4  |
| 11 - Children's Graphic Novel           | 6        | 0        | 2    | 33.3  |
| 12 - Children's Reference               | 177      | 0.2      | 0    | 0     |
| 14 - Equipment                          | 12       | 0        | 2    | 16.7  |
| 16 - Fantasy                            | 255      | 0.3      | 35   | 13.7  |
| 17 - Other Language F/NF                | 1199     | 1.5      | 20   | 1.7   |
| 18 - Govdoc                             | 27       | 0        | 0    | 0     |
| 19 - Junior Fiction                     | 5863     | 7.4      | 715  | 12.2  |
| 20 - Junior Graphic Novel               | 1720     | 2.2      | 359  | 20.9  |
| 21 - Junior Nonfiction                  | 6744     | 8.5      | 509  | 7.5   |
| 22 - Large Print                        | 1541     | 1.9      | 119  | 7.7   |
| 23 - Magazine                           | 3696     | 4.6      | 28   | 0.8   |
| 25 - Mystery                            | 6139     | 7.7      | 317  | 5.2   |
| 27 - Newspaper                          | 7        | 0        | 0    | 0     |
| 30 - Oversize                           | 19       | 0        | 1    | 5.3   |
| 34 - Picture Book                       | 6276     | 7.9      | 1080 | 17.2  |
| 35 - Prof Collection                    | 313      | 0.4      | 44   | 14.1  |
| 36 - Reader                             | 2208     | 2.8      | 431  | 19.5  |
| 37 - Reference                          | 518      | 0.7      | 2    | 0.4   |
| 39 - Science Fiction                    | 1314     | 1.7      | 42   | 3.2   |
| 42 - Western                            | 782      | 1        | 17   | 2.2   |
| 44 - Young Adult Audiobook              | 292      | 0.4      | 6    | 2.1   |
| 45 - Young Adult DVD                    | 443      | 0.6      | 47   | 10.6  |
| 46 - Young Adult Fiction                | 3365     | 4.2      | 179  | 5.3   |
| 47 - Young Adult Graphic Novel          | 1641     | 2.1      | 240  | 14.6  |
| 48 - Young Adult Nonfiction             | 943      | 1.2      | 44   | 4.7   |
| 49 - Young Adult Reference              | 0        | 0        | 0    | 0     |
| 50 - OTAP                               | 442      | 0.6      | 36   | 8.1   |
| 51 - Off Site                           | 1        | 0        | 0    | 0     |
| 52 - DESD                               | 0        | 0        | 0    | 0     |
| Total                                   | 79498    |          | 6309 | 7.9   |